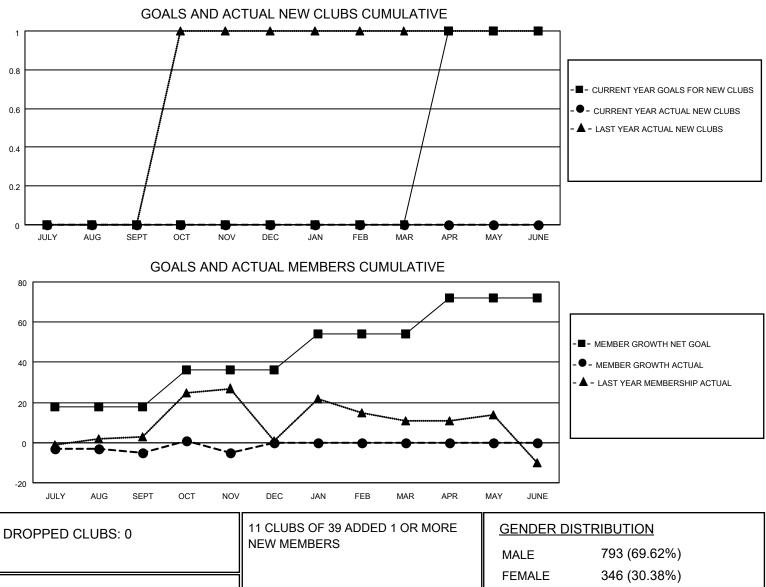

## LOCATION MICHIGAN

District 11 D1

Results as of: 11/30/2020

| Clubs                 |               |           |               | Members               |                       |                         |                                                    |
|-----------------------|---------------|-----------|---------------|-----------------------|-----------------------|-------------------------|----------------------------------------------------|
| RESULTS FOR 2020-2021 |               |           |               | RESULTS FOR 2020-2021 |                       |                         |                                                    |
| QUARTER               | NEW CLUB GOAL | NEW CLUBS | DROPPED CLUBS | QUARTER MEMB          | ER GROWTH NET<br>GOAL | MEMBER GROWTH<br>ACTUAL | DROPPED<br>MEMBERS ACTUAL<br>(including transfers) |
| JULY/AUG/SEPT         | 0             | 0         | 0             | JULY/AUG/SEPT         | 18                    | 17                      | 20                                                 |
| OCT/NOV/DEC           | 0             | 0         | 0             | OCT/NOV/DEC           | 18                    | 15                      | 15                                                 |
| JAN/FEB/MAR           | 0             | 0         | 0             | JAN/FEB/MAR           | 18                    | 0                       | 0                                                  |
| APR/MAY/JUNE          | 1             | 0         | 0             | APR/MAY/JUNE          | 18                    | 0                       | 0                                                  |

| DROPPED MEMBERS |    |                           | FEMALE 346 (30.38%)        |     |
|-----------------|----|---------------------------|----------------------------|-----|
| DECEASED        | 11 | CLICK HERE FOR CUMULATIVE | TOTAL FAMILY UNIT MEMBERS  |     |
| CLUB CANCELLED  | 0  | MEMBERSHIP DATA           |                            | 400 |
| OTHER           | 24 |                           | FAMILY MEMBERS PAYING HALF | 132 |
| TOTAL           | 35 |                           | 5010                       |     |